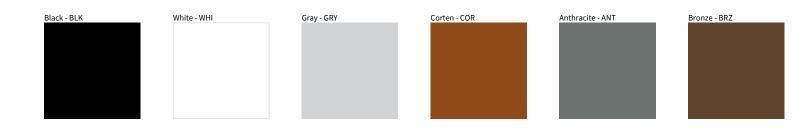

## ASTER RECESSED COLOR FINISH CHART

| PROJECT  |
|----------|
| TYPE     |
| NOTES    |
| QUANTITY |
| DATE     |

Digital: Not all screens are calibrated the same, and therefore, colors will appear differently between screens.

Physical: When texture is involved, there will be variations in color, character and tone within a product series and between product families.

Zaneen Group Inc. © 2024, T 1800-388-3382, F 416-247-9319, www.zaneen.com